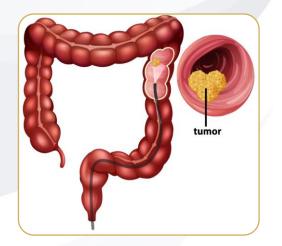

### Tumour Markers (Blood Test): \$38.15\* per test

Tumour markers are proteins produced by some cancer cells. However, not all cancers produce tumour markers and tumour marker tests do not supersede established screening tools such as colonoscopies and mammograms.

| Breast (CA15.3) -<br>Female Only | Germ Cell<br>(Beta HCG) | Liver (AFP)      | Nose & Throat (EBV) |  |
|----------------------------------|-------------------------|------------------|---------------------|--|
| Ovarian (CA125) -                | Pancreas (CA19.9)       | Prostate (PSA) - | Stomach / Colon     |  |
| Female Only                      |                         | Male Only        | (CEA)               |  |